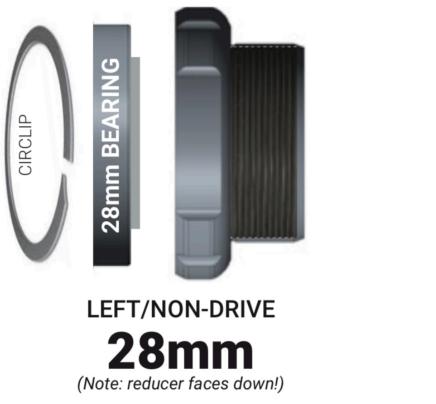

## **REFERENCE PHOTOS / NOTES**

28MM SIDE - Gently pop clip out if your model BB has one. Then you can pull bearing (Reinstall after new 28mm bearing is pressed back in)

30mm PRESS - 30mm use drift to press.