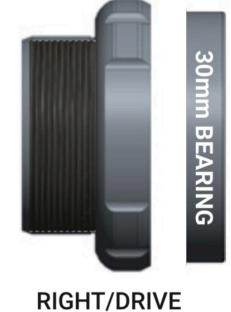

## **REFERENCE PHOTOS / NOTES**

28MM SIDE - Gently pop clip out if your model BB has one. Then you can pull bearing (Reinstall after new 28mm bearing is pressed back in)

30mm PRESS - 30mm use drift to press.