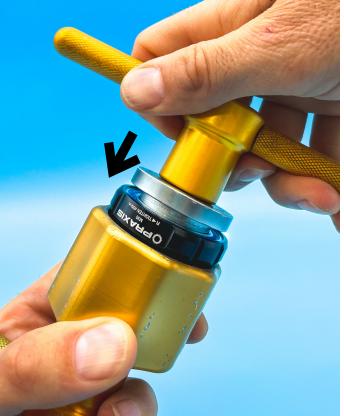

## M30 BEARING REBUILD KIT

**IMPORTANT :** You are required to use proper bearing installation/removal tools to pull/press these bearings into a Praxis bottom bracket. Failing to use correct tools can and will damage your new bearings and/or your BB and void your warranty.

We highly suggest using Enduro's bearing removal/press tool kits or similar shop level bearing tool kit. Do NOT attempt to replace bearings without the correct bearing tools.

*If you do not have the correct tools, please take your bike to your local bike shop for bearing replacement!* 