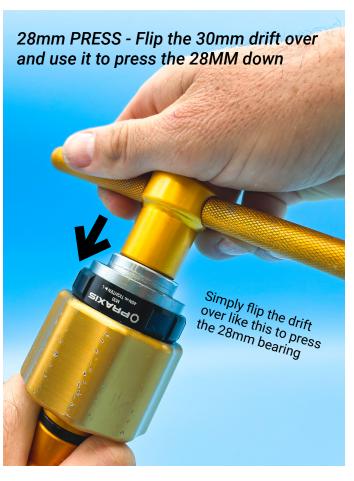

## **REFERENCE PHOTOS / NOTES**

28MM SIDE - Gently pop clip out if your model BB has one. Then you can pull bearing (Reinstall after new 28mm bearing is pressed back in)

30mm PRESS - 30mm use drift to press.